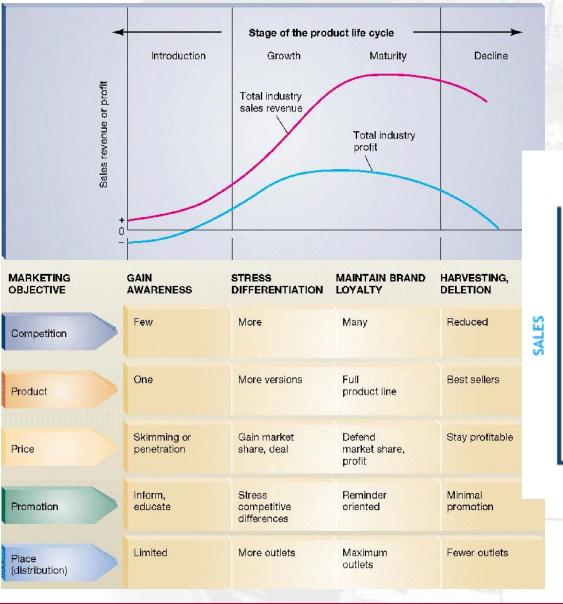

# 4. Brand Life Cycle and Implications for Effective Brand Management

#### Brand Life Cylce

#### Brand and the Product Life Cycle

TIME

**Brand Life Cycle** Customer Value Behavior Attitude Recognition Interest Awareness Introduction Maturity Growth Decline

Characteristics of Customers' Brand Buyer Behavior and Attitudes at Different Phases of Brand Life Cycle

# Focus of Brand Management Activities At Different Phases of Brand Life Cycle (Sherriff Luk, 2010)

|                | Brand Extension |              |              | ✓            |              |
|----------------|-----------------|--------------|--------------|--------------|--------------|
|                | Revitalization  |              |              |              | <b>V</b>     |
| £              | Word of Mouth   |              |              | 11           | $\checkmark$ |
| Loyalty        | Coherence       |              |              | 11           | $\checkmark$ |
| 2              | Relationship    |              | $\checkmark$ | 11           | $\checkmark$ |
|                | Preference      |              | 11           | 11           | $\checkmark$ |
| tity           | Liking          |              | 11           | 11           | $\checkmark$ |
| den            | Recall          |              | 1            | 11           | <b>√</b>     |
| Brand Identity | Recognition     | 11           | 11           | $\checkmark$ |              |
| Bra            | Interest        | 11           | 11           |              |              |
| 11000          | Awareness       | 11           | 11           |              |              |
|                |                 | Introduction | Growth       | Maturity     | Decline      |